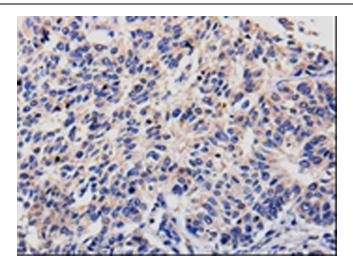

Immunohistochemistry of paraffin-embedded Human esophagus cancer tissue using [TA321882] (RAB22A Antibody) at dilution 1/100. (Original magnification: ×200)

Immunohistochemistry of paraffin-embedded Human lung cancer tissue using [TA321882] (RAB22A Antibody) at dilution 1/100. (Original magnification: ×200)