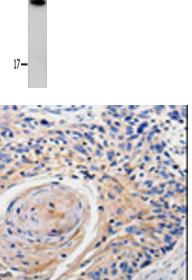

Immunohistochemistry of paraffin-embedded Human esophagus cancer tissue using [TA321882] (RAB22A Antibody) at dilution 1/100. (Original magnification: ×200)

Immunohistochemistry of paraffin-embedded Human lung cancer tissue using [TA321882] (RAB22A Antibody) at dilution 1/100. (Original magnification: ×200)