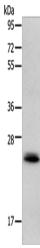

## **Product images:**

Gel: 12%SDS-PAGE Lysate: 40 μg

Lane: Mouse heart tissue

Primary antibody: [TA321882] (RAB22A Antibody)

at dilution 1/300

Secondary antibody: Goat anti rabbit IgG at

1/8000 dilution

Exposure time: 10 seconds