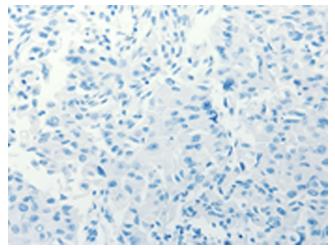

Immunohistochemistry of paraffin-embedded Human lung cancer tissue using [TA321854] (RXFP3 Antibody) at dilution 1/30 (Original magnification: ×200)

Immunohistochemistry of paraffin-embedded Human lung cancer tissue using [TA321854] (RXFP3 Antibody) at dilution 1/30, treated with synthetic peptide. (Original magnification: ×200)