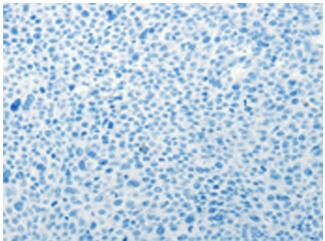

## **Product images:**

Immunohistochemistry of paraffin-embedded Human liver cancer tissue using [TA321854] (RXFP3 Antibody) at dilution 1/30 (Original magnification: ×200)

Immunohistochemistry of paraffin-embedded Human liver cancer tissue using [TA321854] (RXFP3 Antibody) at dilution 1/30, treated with synthetic peptide. (Original magnification: ×200)