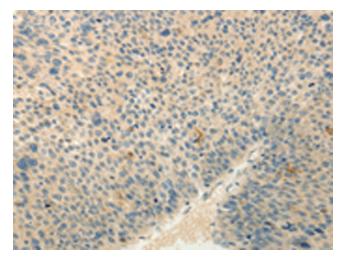

## **Product images:**

Immunohistochemistry of paraffin-embedded Human liver cancer tissue using [TA321854] (RXFP3 Antibody) at dilution 1/30 (Original magnification: ×200)

Immunohistochemistry of paraffin-embedded Human liver cancer tissue using [TA321854] (RXFP3 Antibody) at dilution 1/30, treated with synthetic peptide. (Original magnification: ×200)