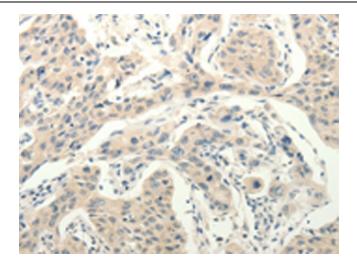

Immunohistochemistry of paraffin-embedded Human lung cancer tissue using [TA321854] (RXFP3 Antibody) at dilution 1/30 (Original magnification: ×200)

Immunohistochemistry of paraffin-embedded Human lung cancer tissue using [TA321854] (RXFP3 Antibody) at dilution 1/30, treated with synthetic peptide. (Original magnification: ×200)