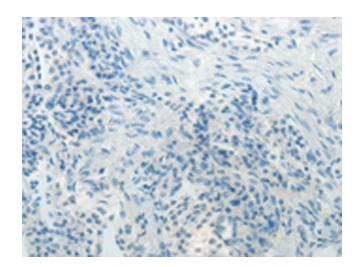

## **Product images:**

Immunohistochemistry of paraffin-embedded Human lung cancer tissue using [TA321730] (MC4R Antibody) at dilution 1/30 (Original magnification: ×200)

Immunohistochemistry of paraffin-embedded Human lung cancer tissue using [TA321730] (MC4R Antibody) at dilution 1/30, treated with synthetic peptide. (Original magnification: ×200)