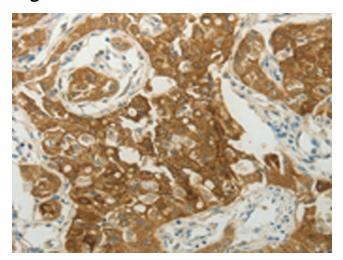

## MC4 Receptor (MC4R) Rabbit Polyclonal Antibody

**Product data:** 

**Product Type:** Primary Antibodies

Applications: IHC

Recommended Dilution: IHC: 25-100

Positive control: Human lung cancer

Predicted cell location: Cytoplasm, Cell membrane

## **Product images:**

Immunohistochemistry of paraffin-embedded Human lung cancer tissue using [TA321730] (MC4R Antibody) at dilution 1/30 (Original magnification: ×200)

Immunohistochemistry of paraffin-embedded Human lung cancer tissue using [TA321730] (MC4R Antibody) at dilution 1/30, treated with synthetic peptide. (Original magnification: ×200)