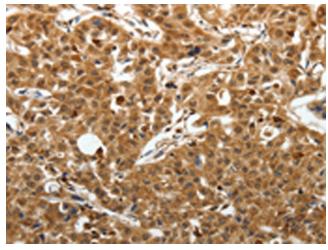

Immunohistochemistry of paraffin-embedded Human lung cancer tissue using TA321719 (SOX13 Antibody) at dilution 1/50 (Original magnification: ×200)

Immunohistochemistry of paraffin-embedded Human lung cancer tissue using TA321719 (SOX13 Antibody) at dilution 1/50, treated with synthetic peptide. (Original magnification: ×200)