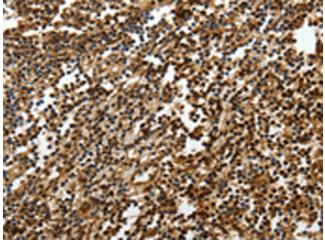

Immunohistochemistry of paraffin-embedded Human tonsil tissue using TA321719 (SOX13 Antibody) at dilution 1/50 (Original magnification: ×200)

Immunohistochemistry of paraffin-embedded Human tonsil tissue using TA321719 (SOX13 Antibody) at dilution 1/50, treated with synthetic peptide. (Original magnification: ×200)