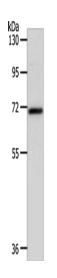

## **Product images:**

Gel: 10%SDS-PAGE Lysate: 40 µg

Lane: Mouse liver tissue

Primary antibody: TA321719 (SOX13 Antibody) at

dilution 1/800

Secondary antibody: Goat anti rabbit IgG at

1/8000 dilution

Exposure time: 1 minute