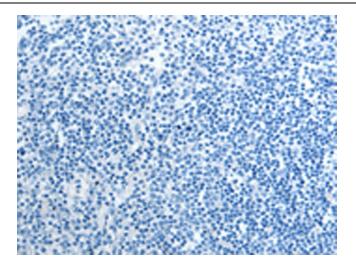

Immunohistochemistry of paraffin-embedded Human tonsil tissue using TA321719 (SOX13 Antibody) at dilution 1/50 (Original magnification: ×200)

Immunohistochemistry of paraffin-embedded Human tonsil tissue using TA321719 (SOX13 Antibody) at dilution 1/50, treated with synthetic peptide. (Original magnification: ×200)