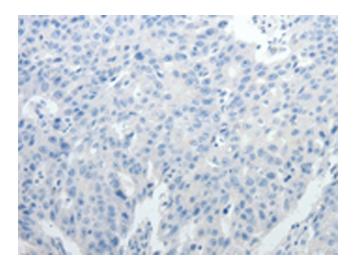

## **Product images:**

Immunohistochemistry of paraffin-embedded Human ovarian cancer tissue using [TA321640] (ASCL1 Antibody) at dilution 1/30 (Original magnification: ×200)

Immunohistochemistry of paraffin-embedded Human ovarian cancer tissue using [TA321640] (ASCL1 Antibody) at dilution 1/30, treated with synthetic peptide. (Original magnification: ×200)