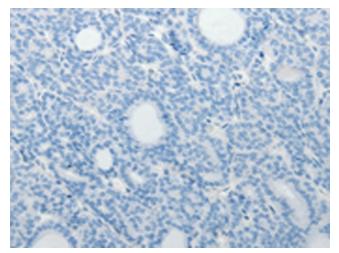

Immunohistochemistry of paraffin-embedded Human thyroid cancer tissue using [TA321640] (ASCL1 Antibody) at dilution 1/30 (Original magnification: ×200)

Immunohistochemistry of paraffin-embedded Human thyroid cancer tissue using [TA321640] (ASCL1 Antibody) at dilution 1/30, treated with synthetic peptide. (Original magnification: ×200)