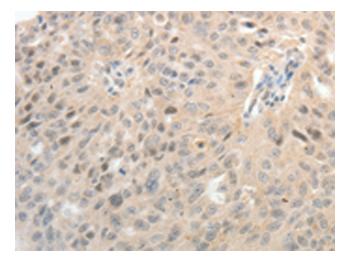

## **Product images:**

Immunohistochemistry of paraffin-embedded Human ovarian cancer tissue using [TA321640] (ASCL1 Antibody) at dilution 1/30 (Original magnification: ×200)

Immunohistochemistry of paraffin-embedded Human ovarian cancer tissue using [TA321640] (ASCL1 Antibody) at dilution 1/30, treated with synthetic peptide. (Original magnification: ×200)