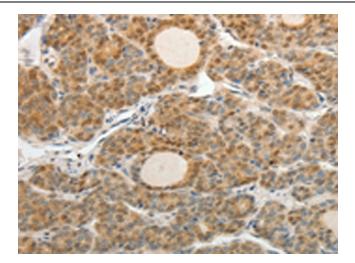

Immunohistochemistry of paraffin-embedded Human thyroid cancer tissue using [TA321640] (ASCL1 Antibody) at dilution 1/30 (Original magnification: ×200)

Immunohistochemistry of paraffin-embedded Human thyroid cancer tissue using [TA321640] (ASCL1 Antibody) at dilution 1/30, treated with synthetic peptide. (Original magnification: ×200)