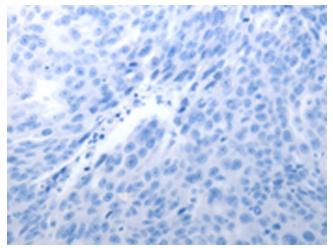

Immunohistochemistry of paraffin-embedded Human esophagus cancer tissue using [TA321637] (SLC22A8 Antibody) at dilution 1/70 (Original magnification: ×200)

Immunohistochemistry of paraffin-embedded Human esophagus cancer tissue using [TA321637] (SLC22A8 Antibody) at dilution 1/70, treated with synthetic peptide. (Original magnification: ×200)