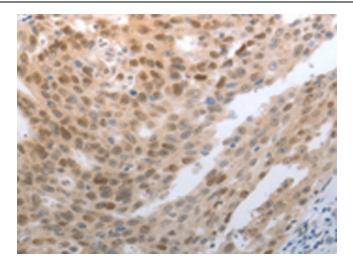

Immunohistochemistry of paraffin-embedded Human esophagus cancer tissue using [TA321637] (SLC22A8 Antibody) at dilution 1/70 (Original magnification: ×200)

Immunohistochemistry of paraffin-embedded Human esophagus cancer tissue using [TA321637] (SLC22A8 Antibody) at dilution 1/70, treated with synthetic peptide. (Original magnification: ×200)