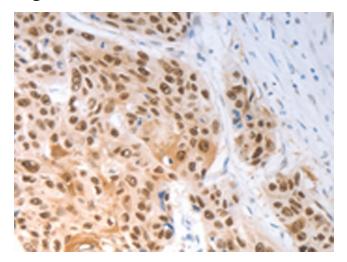

## **Product images:**

Immunohistochemistry of paraffin-embedded Human ovarian cancer tissue using [TA321637] (SLC22A8 Antibody) at dilution 1/70 (Original magnification: ×200)

Immunohistochemistry of paraffin-embedded Human ovarian cancer tissue using [TA321637] (SLC22A8 Antibody) at dilution 1/70, treated with synthetic peptide. (Original magnification: ×200)