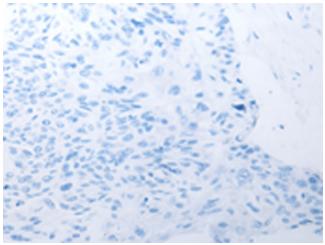

## **Product images:**

Immunohistochemistry of paraffin-embedded Human ovarian cancer tissue using [TA321637] (SLC22A8 Antibody) at dilution 1/70 (Original magnification: ×200)

Immunohistochemistry of paraffin-embedded Human ovarian cancer tissue using [TA321637] (SLC22A8 Antibody) at dilution 1/70, treated with synthetic peptide. (Original magnification: ×200)