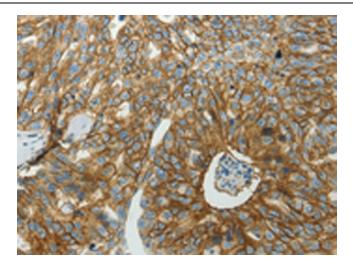

Immunohistochemistry of paraffin-embedded Human ovarian cancer tissue using [TA321556] (SLC16A1 Antibody) at dilution 1/50 (Original magnification: ×200)

Immunohistochemistry of paraffin-embedded Human ovarian cancer tissue using [TA321556] (SLC16A1 Antibody) at dilution 1/50, treated with synthetic peptide. (Original magnification: ×200)