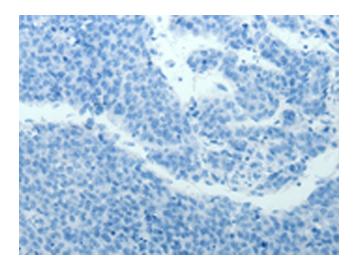

## **Product images:**

Immunohistochemistry of paraffin-embedded Human liver cancer tissue using [TA321556] (SLC16A1 Antibody) at dilution 1/50 (Original magnification: ×200)

Immunohistochemistry of paraffin-embedded Human liver cancer tissue using [TA321556] (SLC16A1 Antibody) at dilution 1/50, treated with synthetic peptide. (Original magnification: ×200)