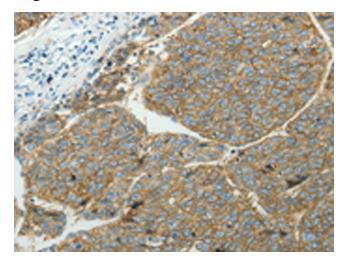

## **Product images:**

Immunohistochemistry of paraffin-embedded Human liver cancer tissue using [TA321556] (SLC16A1 Antibody) at dilution 1/50 (Original magnification: ×200)

Immunohistochemistry of paraffin-embedded Human liver cancer tissue using [TA321556] (SLC16A1 Antibody) at dilution 1/50, treated with synthetic peptide. (Original magnification: ×200)