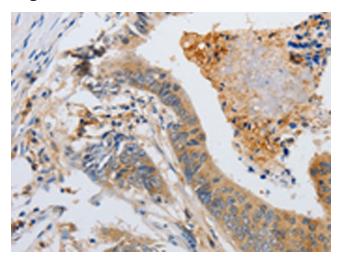

## **Product images:**

Immunohistochemistry of paraffin-embedded Human colon cancer tissue using [TA321552] (SLC2A5 Antibody) at dilution 1/12 (Original magnification: ×200)

Immunohistochemistry of paraffin-embedded Human colon cancer tissue using [TA321552] (SLC2A5 Antibody) at dilution 1/12, treated with synthetic peptide. (Original magnification: ×200)