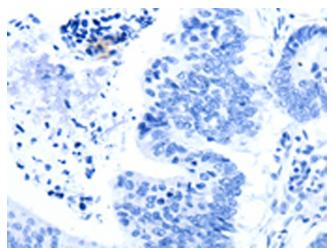

## **Product images:**

Immunohistochemistry of paraffin-embedded Human colon cancer tissue using [TA321552] (SLC2A5 Antibody) at dilution 1/12 (Original magnification: ×200)

Immunohistochemistry of paraffin-embedded Human colon cancer tissue using [TA321552] (SLC2A5 Antibody) at dilution 1/12, treated with synthetic peptide. (Original magnification: ×200)