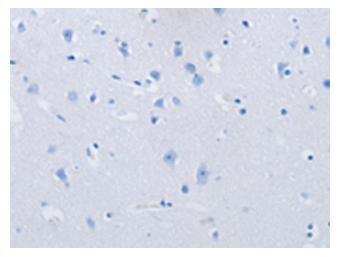

Immunohistochemistry of paraffin-embedded Human brain tissue using [TA321552] (SLC2A5 Antibody) at dilution 1/12 (Original magnification: ×200)

Immunohistochemistry of paraffin-embedded Human brain tissue using [TA321552] (SLC2A5 Antibody) at dilution 1/12, treated with synthetic peptide. (Original magnification: ×200)