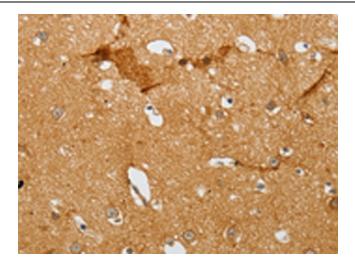

Immunohistochemistry of paraffin-embedded Human brain tissue using [TA321552] (SLC2A5 Antibody) at dilution 1/12 (Original magnification: ×200)

Immunohistochemistry of paraffin-embedded Human brain tissue using [TA321552] (SLC2A5 Antibody) at dilution 1/12, treated with synthetic peptide. (Original magnification: ×200)