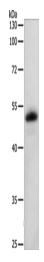

## **Product images:**

Primary antibody: [TA321509] (SERPINF1

Antibody) at dilution 1/200

Secondary antibody: Goat anti rabbit IgG at

1/8000 dilution

Exposure time: 2 minutes

Immunohistochemistry of paraffin-embedded Human tonsil tissue using [TA321509] (SERPINF1 Antibody) at dilution 1/15 (Original magnification: ×200)