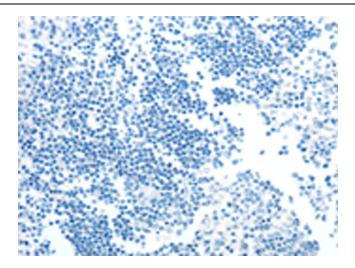

Immunohistochemistry of paraffin-embedded Human tonsil tissue using [TA321509] (SERPINF1 Antibody) at dilution 1/15, treated with fusion protein. (Original magnification: ×200)