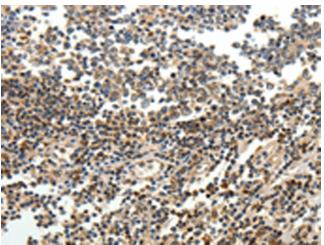

## **Product images:**

Primary antibody: [TA321509] (SERPINF1

Antibody) at dilution 1/200

Secondary antibody: Goat anti rabbit IgG at

1/8000 dilution

Exposure time: 2 minutes

Immunohistochemistry of paraffin-embedded Human tonsil tissue using [TA321509] (SERPINF1 Antibody) at dilution 1/15 (Original magnification: ×200)