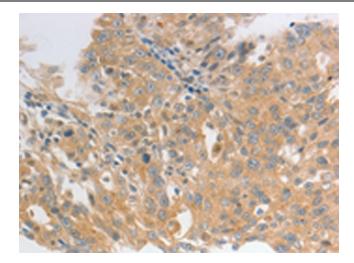

Immunohistochemistry of paraffin-embedded Human ovarian cancer tissue using TA321365 (HCRTR2 Antibody) at dilution 1/50 (Original magnification: ×200)

Immunohistochemistry of paraffin-embedded Human ovarian cancer tissue using TA321365 (HCRTR2 Antibody) at dilution 1/50, treated with synthetic peptide. (Original magnification: ×200)