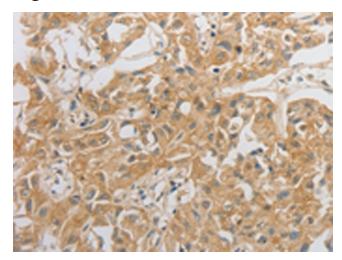

## **Product images:**

Immunohistochemistry of paraffin-embedded Human lung cancer tissue using TA321365 (HCRTR2 Antibody) at dilution 1/50 (Original magnification: ×200)

Immunohistochemistry of paraffin-embedded Human lung cancer tissue using TA321365 (HCRTR2 Antibody) at dilution 1/50, treated with synthetic peptide. (Original magnification: ×200)