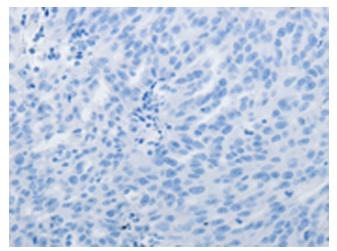

Immunohistochemistry of paraffin-embedded Human ovarian cancer tissue using TA321365 (HCRTR2 Antibody) at dilution 1/50 (Original magnification: ×200)

Immunohistochemistry of paraffin-embedded Human ovarian cancer tissue using TA321365 (HCRTR2 Antibody) at dilution 1/50, treated with synthetic peptide. (Original magnification: ×200)