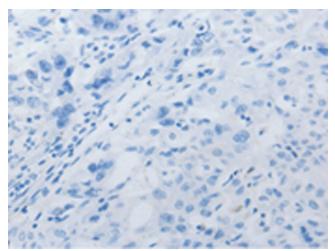

## **Product images:**

Immunohistochemistry of paraffin-embedded Human lung cancer tissue using TA321365 (HCRTR2 Antibody) at dilution 1/50 (Original magnification: ×200)

Immunohistochemistry of paraffin-embedded Human lung cancer tissue using TA321365 (HCRTR2 Antibody) at dilution 1/50, treated with synthetic peptide. (Original magnification: ×200)