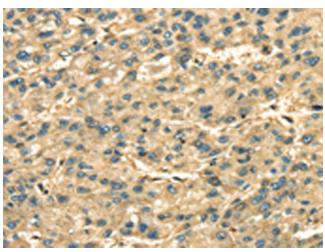

Immunohistochemistry of paraffin-embedded Human liver cancer tissue using [TA321253] (ANXA2 Antibody) at dilution 1/35 (Original magnification: ×200)

Immunohistochemistry of paraffin-embedded Human liver cancer tissue using [TA321253] (ANXA2 Antibody) at dilution 1/35, treated with fusion protein. (Original magnification: ×200)