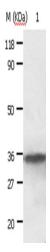

## **Product images:**

Gel: 8%SDS-PAGE Lysate: 30 μg Lane: HepG2 cells

Primary antibody: [TA321253] (ANXA2 Antibody)

at dilution 1/640

Secondary antibody: Goat anti rabbit IgG at

1/8000 dilution

Exposure time: 15 seconds