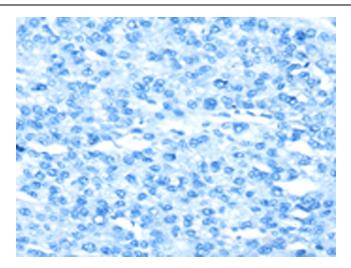

Immunohistochemistry of paraffin-embedded Human liver cancer tissue using [TA321253] (ANXA2 Antibody) at dilution 1/35 (Original magnification: ×200)

Immunohistochemistry of paraffin-embedded Human liver cancer tissue using [TA321253] (ANXA2 Antibody) at dilution 1/35, treated with fusion protein. (Original magnification: ×200)