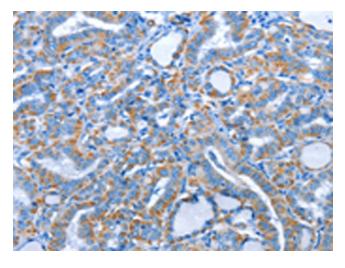

Immunohistochemistry of paraffin-embedded Human thyroid cancer tissue using TA321180 (ALAS1 Antibody) at dilution 1/30, treated with fusion protein. (Original magnification: ×200)