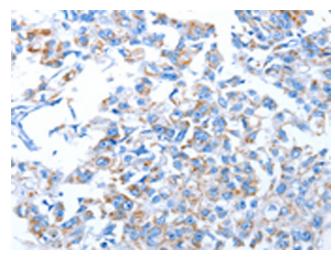

## **Product images:**

Immunohistochemistry of paraffin-embedded Human breast cancer tissue using TA321180 (ALAS1 Antibody) at dilution 1/30 (Original magnification: ×200)

Immunohistochemistry of paraffin-embedded Human breast cancer tissue using TA321180 (ALAS1 Antibody) at dilution 1/30, treated with fusion protein. (Original magnification: ×200)