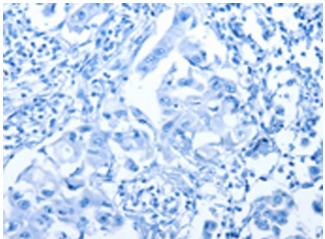

## **Product images:**

Immunohistochemistry of paraffin-embedded Human breast cancer tissue using TA321180 (ALAS1 Antibody) at dilution 1/30 (Original magnification: ×200)

Immunohistochemistry of paraffin-embedded Human breast cancer tissue using TA321180 (ALAS1 Antibody) at dilution 1/30, treated with fusion protein. (Original magnification: ×200)