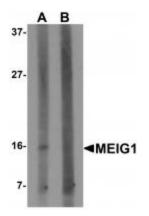

## **Product images:**

Western blot analysis of MEIG1 in human kidney tissue lysate with MEIG1 antibody at 1 ug/mL in (A) the absence and (B) the presence of blocking peptide.

Immunohistochemistry of MEIG1 in rat testis tissue with MEIG1 antibody at 5 ug/mL.