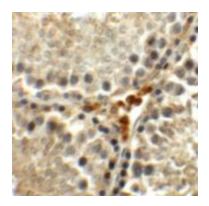

## **Product images:**

Western blot analysis of MEIG1 in human kidney tissue lysate with MEIG1 antibody at 1 ug/mL in (A) the absence and (B) the presence of blocking peptide.

Immunohistochemistry of MEIG1 in rat testis tissue with MEIG1 antibody at 5 ug/mL.