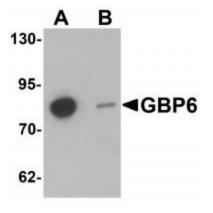

## **Product images:**

Western blot analysis of GBP6 in Hela cell lysate with GBP6 antibody at 0.5 ug/mL in (A) the absence and (B) the presence of blocking peptide.

Immunofluorescence of GBP6 in HeLa cells with GBP6 antibody at 5 ug/mL.