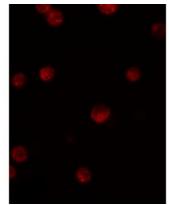

## **Product images:**

Western blot analysis of GBP6 in Hela cell lysate with GBP6 antibody at 0.5 ug/mL in (A) the absence and (B) the presence of blocking peptide.

Immunofluorescence of GBP6 in HeLa cells with GBP6 antibody at 5 ug/mL.