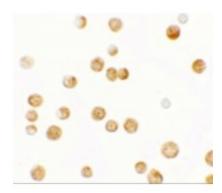

een

shown to exhibit antiviral activity as well as being able to regulate the inhibition of

proliferation and invasion of endothelial cells in response to interferon (IFN) (1,3). GBP6 is induced by IFN and hydrolyzes GTP to both GDP and GMP. The precise function of GBP6 is

still under investigation.

DKFZp686G0786; FLJ39135 Synonyms:



OriGene Technologies, Inc. 9620 Medical Center Drive, Ste 200

CN: techsupport@origene.cn

Rockville, MD 20850, US Phone: +1-888-267-4436 https://www.origene.com techsupport@origene.com EU: info-de@origene.com



## **Product images:**



Western blot analysis of GBP6 in Hela cell lysate with GBP6 antibody at 0.5 ug/mL in (A) the absence and (B) the presence of blocking peptide.



Immunofluorescence of GBP6 in HeLa cells with GBP6 antibody at 5 ug/mL.



Immunocytochemistry of GBP6 in HeLa cells with GBP6 antibody at 2.5 ug/mL.