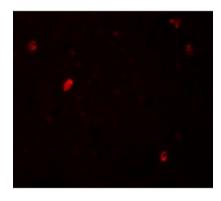

Immunofluorescence of FBXL16 in human spleen tissue with FBXL16 antibody at 20 ug/mL.