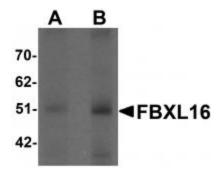

## **Product images:**

Western blot analysis of FBXL16 in human spleen tissue lysate with FBXL16 antibody at (A) 0.5 and (B) 1 ug/mL.

Immunohistochemistry of FBXL16 in human spleen tissue with FBXL16 antibody at 5 ug/mL.