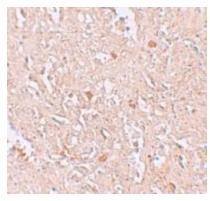

## **Product images:**

Western blot analysis of FBXL16 in human spleen tissue lysate with FBXL16 antibody at (A) 0.5 and (B) 1 ug/mL.

Immunohistochemistry of FBXL16 in human spleen tissue with FBXL16 antibody at 5 ug/mL.