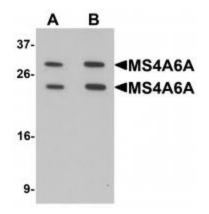

## **Product images:**

Western blot analysis of MS4A6A in 293 cell lysate with MS4A6A antibody at (A) 1 and (B) 2 ug/mL.

Immunohistochemistry of MS4A6A in rat brain tissue with MS4A6A antibody at 2.5 ug/mL.