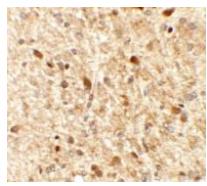

## **Product images:**

Western blot analysis of MS4A6A in 293 cell lysate with MS4A6A antibody at (A) 1 and (B) 2 ug/mL.

Immunohistochemistry of MS4A6A in rat brain tissue with MS4A6A antibody at 2.5 ug/mL.