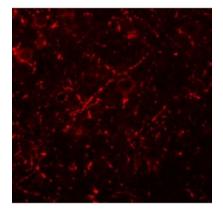

Immunofluorescence of MS4A6A in rat brain tissue with MS4A6A antibody at 20 ug/mL.