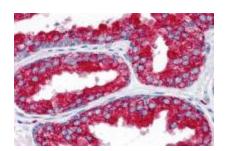

## **Product images:**

Immunohistochemistry of EMX2 in human prostate tissue with EMX2 antibody at 5 ug/mL.