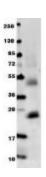

## **Product images:**

Anti-mouse IL-6 antibody in WB shows detection of recombinant mouse IL-6 raised in E.coli. Recombinant truncated protein (0.1 ug, 21.7 kDa) was loaded on to an SDS-PAGE gel, and after separation, transferred to nitrocellulose. The membrane was incubated with Anti-Mouse IL-6 antibody diluted 1:1,000 in 1% BSA in TBST overnight at 4°C. After washes, the blot was reacted with secondary antibody Dylight™ 649 Conjugated Anti-Rabbit IgG (H&L) (Goat) Antibody diluted 1:20,000.