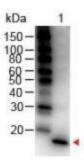

## **Product images:**

Western Blot of Rabbit anti-Mouse IL-1 Beta Antibody Peroxidase Conjugated Lane 1: Mouse IL-1 Beta Load: 50 ng per lane Secondary antibody: IL1 beta Antibody Peroxidase Conjugated at 1:1,000 for 30 min at RT Block: MB-070 for 30 min RT Predicted/Observed size: 18 kDa, 18 kDa