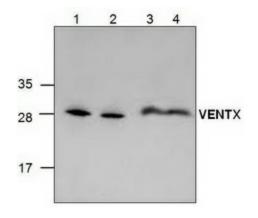

## **Product images:**

Western blot analysis of VENTX using Jurkat cell lysate (Lane 1& 2), 3T3 mouse lysate (Lane 3) and rat kidney tissue lysate (Lane 4).

This product is to be used for laboratory only. Not for diagnostic or therapeutic use. ©2022 OriGene Technologies, Inc., 9620 Medical Center Drive, Ste 200, Rockville, MD 20850, US