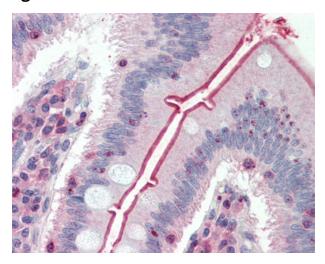

## **Product images:**

Anti-SLC5A1 / SGLT1 antibody IHC of human small intestine. Immunohistochemistry of formalin-fixed, paraffin-embedded tissue after heat-induced antigen retrieval.

Anti-SLC5A1 / SGLT1 antibody IHC of human liver. Immunohistochemistry of formalin-fixed, paraffin-embedded tissue after heat-induced antigen retrieval.