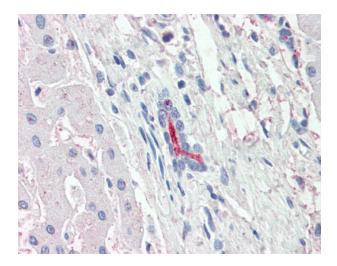

## **Product images:**

Anti-SLC5A1 / SGLT1 antibody IHC of human small intestine. Immunohistochemistry of formalin-fixed, paraffin-embedded tissue after heat-induced antigen retrieval.

Anti-SLC5A1 / SGLT1 antibody IHC of human liver. Immunohistochemistry of formalin-fixed, paraffin-embedded tissue after heat-induced antigen retrieval.