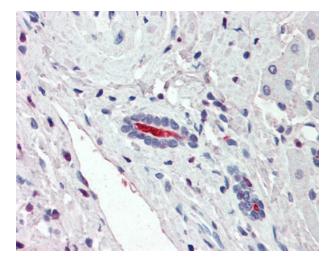

### **Product images:**

Anti-SLC5A1 / SGLT1 antibody IHC of human small intestine. Immunohistochemistry of formalin-fixed, paraffin-embedded tissue after heat-induced antigen retrieval.

Anti-SLC5A1 / SGLT1 antibody IHC of human liver. Immunohistochemistry of formalin-fixed, paraffin-embedded tissue after heat-induced antigen retrieval.