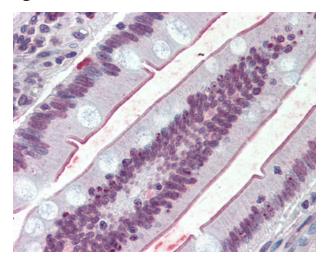

### **Product images:**

Anti-SLC5A1 / SGLT1 antibody IHC of human small intestine. Immunohistochemistry of formalin-fixed, paraffin-embedded tissue after heat-induced antigen retrieval.

Anti-SLC5A1 / SGLT1 antibody IHC of human liver. Immunohistochemistry of formalin-fixed, paraffin-embedded tissue after heat-induced antigen retrieval.