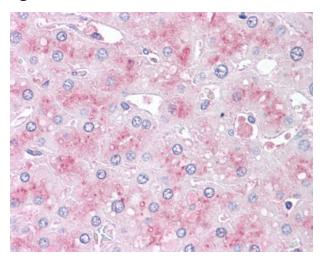

## **Product images:**

Anti-SLITRK6 antibody IHC of human liver. Immunohistochemistry of formalin-fixed, paraffin-embedded tissue after heat-induced antigen retrieval.

This product is to be used for laboratory only. Not for diagnostic or therapeutic use. ©2023 OriGene Technologies, Inc., 9620 Medical Center Drive, Ste 200, Rockville, MD 20850, US