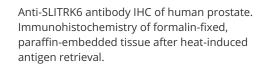

## **Product images:**

Anti-SLITRK6 antibody IHC of human liver. Immunohistochemistry of formalin-fixed, paraffin-embedded tissue after heat-induced antigen retrieval.

This product is to be used for laboratory only. Not for diagnostic or therapeutic use. ©2023 OriGene Technologies, Inc., 9620 Medical Center Drive, Ste 200, Rockville, MD 20850, US