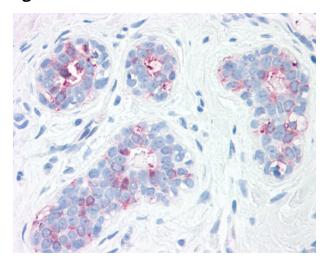

## **Product images:**

Anti-SYNGR2 / Synaptogyrin 2 antibody IHC of human, breast. Immunohistochemistry of formalin-fixed, paraffin-embedded tissue after heat-induced antigen retrieval.

Anti-SYNGR2 / Synaptogyrin 2 antibody IHC of human, prostate. Immunohistochemistry of formalin-fixed, paraffin-embedded tissue after heat-induced antigen retrieval.