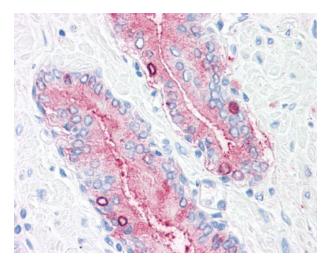

## **Product images:**

Anti-SYNGR2 / Synaptogyrin 2 antibody IHC of human, breast. Immunohistochemistry of formalin-fixed, paraffin-embedded tissue after heat-induced antigen retrieval.

Anti-SYNGR2 / Synaptogyrin 2 antibody IHC of human, prostate. Immunohistochemistry of formalin-fixed, paraffin-embedded tissue after heat-induced antigen retrieval.