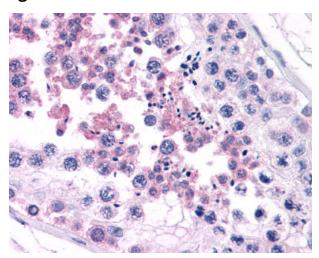

## **Product images:**

Anti-CAMP antibody IHC of human testis. Immunohistochemistry of formalin-fixed, paraffin-embedded tissue after heat-induced antigen retrieval. Antibody concentration 5 ug/ml.