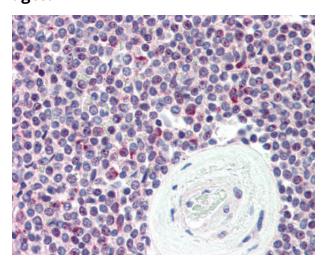

## **Product images:**

Anti-SYNGR2 / Synaptogyrin 2 antibody IHC of human spleen. Immunohistochemistry of formalin-fixed, paraffin-embedded tissue after heat-induced antigen retrieval.