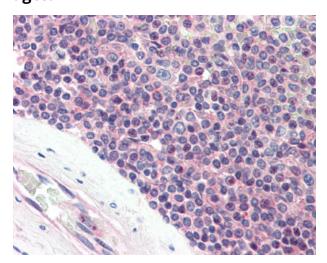

# **Product images:**

Anti-SYNGR2 / Synaptogyrin 2 antibody IHC of human spleen. Immunohistochemistry of formalin-fixed, paraffin-embedded tissue after heat-induced antigen retrieval.