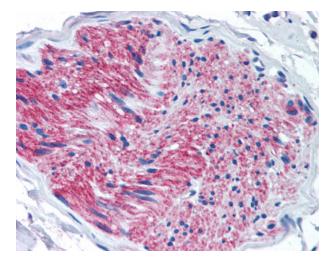

## **Product images:**

Anti-P2RX7 / P2X7 antibody IHC of human pancreas, nerve. Immunohistochemistry of formalin-fixed, paraffin-embedded tissue after heat-induced antigen retrieval.

This product is to be used for laboratory only. Not for diagnostic or therapeutic use. ©2022 OriGene Technologies, Inc., 9620 Medical Center Drive, Ste 200, Rockville, MD 20850, US