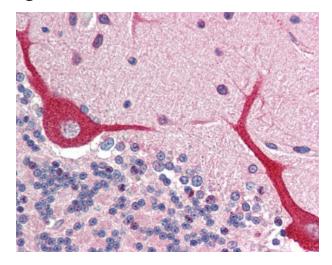

#### **Product images:**

Anti-IL-23 p19 antibody IHC of human brain, cerebellum. Immunohistochemistry of formalinfixed, paraffin-embedded tissue after heatinduced antigen retrieval. Antibody concentration 5 ug/ml.