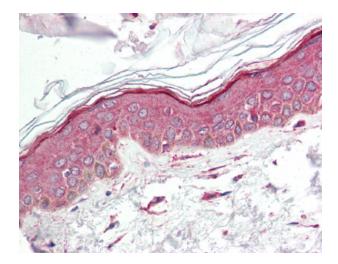

Anti-IL-23 p19 antibody IHC of human skin. Immunohistochemistry of formalin-fixed, paraffin-embedded tissue after heat-induced antigen retrieval. Antibody concentration 5 ug/ml.

This product is to be used for laboratory only. Not for diagnostic or therapeutic use. ©2022 OriGene Technologies, Inc., 9620 Medical Center Drive, Ste 200, Rockville, MD 20850, US