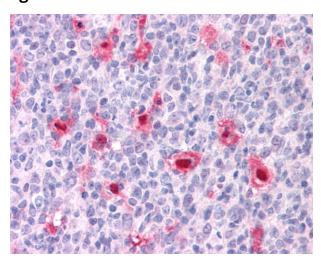

## **Product images:**

Anti-EDG6 antibody IHC of human tonsil. Immunohistochemistry of formalin-fixed, paraffin-embedded tissue after heat-induced antigen retrieval. Antibody concentration 10 ug/ml.