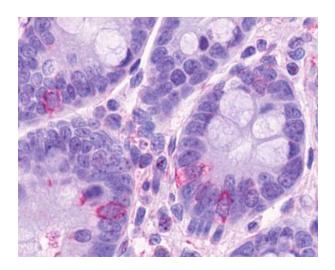

## **Product images:**

Anti-O3FAR1 / GPR120 antibody IHC of human colon, carcinoma. Immunohistochemistry of formalin-fixed, paraffin-embedded tissue after heat-induced antigen retrieval.

Anti-O3FAR1 / GPR120 antibody IHC of human small intestine. Immunohistochemistry of formalin-fixed, paraffin-embedded tissue after heat-induced antigen retrieval.