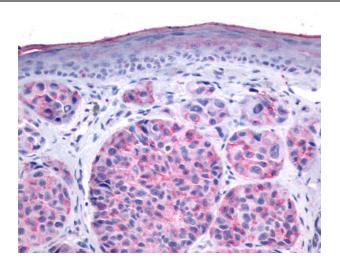

Anti-O3FAR1 / GPR120 antibody IHC of human Skin, Melanoma. Immunohistochemistry of formalin-fixed, paraffin-embedded tissue after heat-induced antigen retrieval.