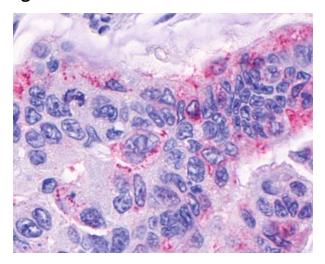

## **Product images:**

Anti-O3FAR1 / GPR120 antibody IHC of human colon, carcinoma. Immunohistochemistry of formalin-fixed, paraffin-embedded tissue after heat-induced antigen retrieval.

Anti-O3FAR1 / GPR120 antibody IHC of human small intestine. Immunohistochemistry of formalin-fixed, paraffin-embedded tissue after heat-induced antigen retrieval.