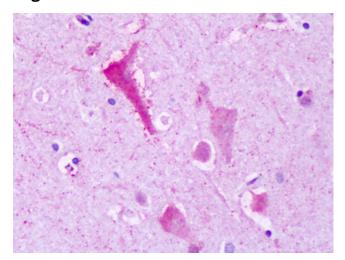

## **Product images:**

Anti-GPR137B antibody IHC of brain, neurons. Immunohistochemistry of formalin-fixed, paraffin-embedded tissue after heat-induced antigen retrieval. Antibody dilution 5-12 ug/ml.

Anti-GPR137B antibody IHC of human kidney. Immunohistochemistry of formalin-fixed, paraffin-embedded tissue after heat-induced antigen retrieval. Antibody dilution 5-12 ug/ml.