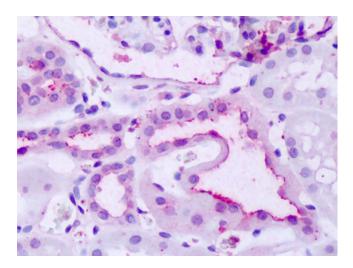

## **Product images:**

Anti-GPR137B antibody IHC of brain, neurons. Immunohistochemistry of formalin-fixed, paraffin-embedded tissue after heat-induced antigen retrieval. Antibody dilution 5-12 ug/ml.

Anti-GPR137B antibody IHC of human kidney. Immunohistochemistry of formalin-fixed, paraffin-embedded tissue after heat-induced antigen retrieval. Antibody dilution 5-12 ug/ml.