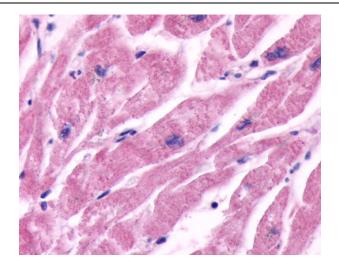

Anti-ADRB2 antibody IHC of human Brain, Glioblastoma. Immunohistochemistry of formalin-fixed, paraffin-embedded tissue after heat-induced antigen retrieval.