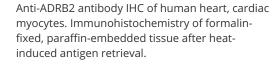

t.

**Gene Name:** adrenoceptor beta 2

Database Link: NP 000015

Entrez Gene 710146 MonkeyEntrez Gene 154 Human

P07550

Synonyms: ADRB2R; ADRBR; B2AR; BAR; BETA2AR

**Note:** Specific for Human ADRB2. BLAST analysis of the peptide immunogen showed no homology

with other human proteins.

**Protein Families:** Druggable Genome, GPCR, Transmembrane

**Protein Pathways:** Calcium signaling pathway, Endocytosis, Neuroactive ligand-receptor interaction





## **Product images:**



Anti-ADRB2 antibody IHC of human Colon, Carcinoma. Immunohistochemistry of formalinfixed, paraffin-embedded tissue after heatinduced antigen retrieval.



Anti-ADRB2 antibody IHC of human Prostate, Carcinoma. Immunohistochemistry of formalinfixed, paraffin-embedded tissue after heatinduced antigen retrieval.









Anti-ADRB2 antibody IHC of human Brain, Glioblastoma. Immunohistochemistry of formalin-fixed, paraffin-embedded tissue after heat-induced antigen retrieval.