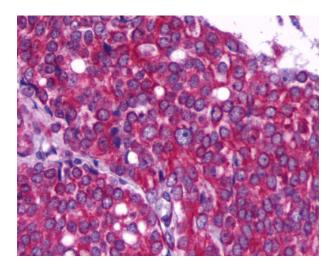

## **Product images:**

Anti-ADRB2 antibody IHC of human Colon, Carcinoma. Immunohistochemistry of formalinfixed, paraffin-embedded tissue after heatinduced antigen retrieval.

Anti-ADRB2 antibody IHC of human Prostate, Carcinoma. Immunohistochemistry of formalinfixed, paraffin-embedded tissue after heatinduced antigen retrieval.