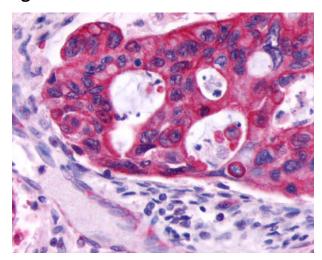

## **Product images:**

Anti-ADRB2 antibody IHC of human Colon, Carcinoma. Immunohistochemistry of formalinfixed, paraffin-embedded tissue after heatinduced antigen retrieval.

Anti-ADRB2 antibody IHC of human Prostate, Carcinoma. Immunohistochemistry of formalinfixed, paraffin-embedded tissue after heatinduced antigen retrieval.