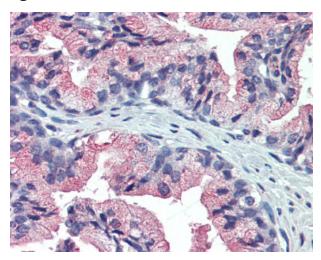

## **Product images:**

Anti-TM9SF3 antibody IHC of prostate, human. Immunohistochemistry of formalin-fixed, paraffin-embedded tissue after heat-induced antigen retrieval. Antibody dilution 10 ug/ml.

Anti-TM9SF3 antibody IHC of skin, sebaceous gland, human. Immunohistochemistry of formalin-fixed, paraffin-embedded tissue after heat-induced antigen retrieval. Antibody dilution 10 ug/ml.