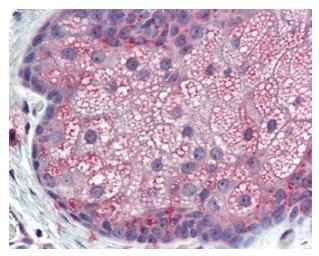

## **Product images:**

Anti-TM9SF3 antibody IHC of prostate, human. Immunohistochemistry of formalin-fixed, paraffin-embedded tissue after heat-induced antigen retrieval. Antibody dilution 10 ug/ml.

Anti-TM9SF3 antibody IHC of skin, sebaceous gland, human. Immunohistochemistry of formalin-fixed, paraffin-embedded tissue after heat-induced antigen retrieval. Antibody dilution 10 ug/ml.