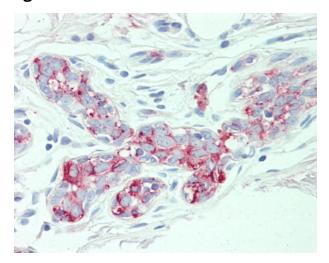

## **Product images:**

Anti-SLC4A2 antibody IHC of human breast. Immunohistochemistry of formalin-fixed, paraffin-embedded tissue after heat-induced antigen retrieval.

Anti-SLC4A2 antibody IHC of human kidney. Immunohistochemistry of formalin-fixed, paraffin-embedded tissue after heat-induced antigen retrieval.