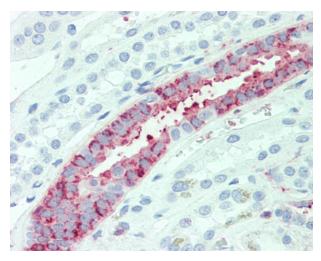

## **Product images:**

Anti-SLC4A2 antibody IHC of human breast. Immunohistochemistry of formalin-fixed, paraffin-embedded tissue after heat-induced antigen retrieval.

Anti-SLC4A2 antibody IHC of human kidney. Immunohistochemistry of formalin-fixed, paraffin-embedded tissue after heat-induced antigen retrieval.