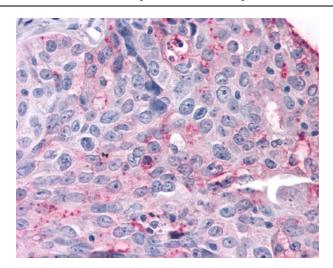

Anti-SGK3 antibody IHC of human Ovary, Carcinoma. Immunohistochemistry of formalinfixed, paraffin-embedded tissue after heatinduced antigen retrieval.