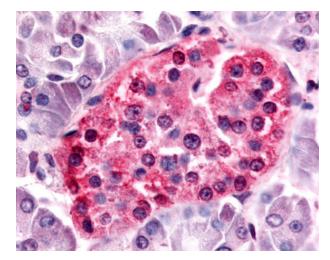

## **Product images:**

Anti-SGK3 antibody IHC of human islet of Langerhans. Immunohistochemistry of formalinfixed, paraffin-embedded tissue after heatinduced antigen retrieval.

Anti-SGK3 antibody IHC of human Lung, Non-Small Cell Carcinoma. Immunohistochemistry of formalin-fixed, paraffin-embedded tissue after heat-induced antigen retrieval.