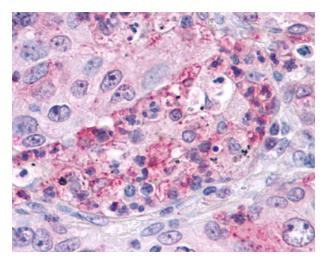

## **Product images:**

Anti-SGK3 antibody IHC of human islet of Langerhans. Immunohistochemistry of formalinfixed, paraffin-embedded tissue after heatinduced antigen retrieval.

Anti-SGK3 antibody IHC of human Lung, Non-Small Cell Carcinoma. Immunohistochemistry of formalin-fixed, paraffin-embedded tissue after heat-induced antigen retrieval.