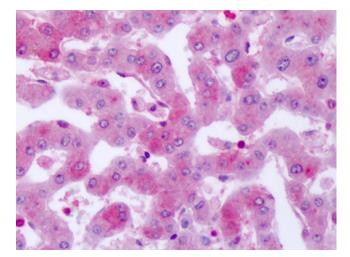

### **Product images:**

Anti-SGK2 antibody IHC of human kidney. Immunohistochemistry of formalin-fixed, paraffin-embedded tissue after heat-induced antigen retrieval. Antibody dilution 1 ug/ml.

Anti-SGK2 antibody IHC of human liver. Immunohistochemistry of formalin-fixed, paraffin-embedded tissue after heat-induced antigen retrieval. Antibody dilution 1 ug/ml.