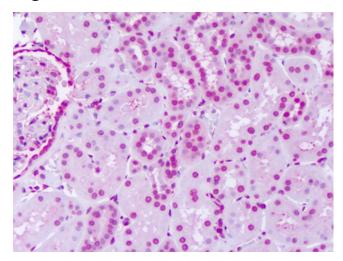

### **Product images:**

Anti-SGK2 antibody IHC of human kidney. Immunohistochemistry of formalin-fixed, paraffin-embedded tissue after heat-induced antigen retrieval. Antibody dilution 1 ug/ml.

Anti-SGK2 antibody IHC of human liver. Immunohistochemistry of formalin-fixed, paraffin-embedded tissue after heat-induced antigen retrieval. Antibody dilution 1 ug/ml.