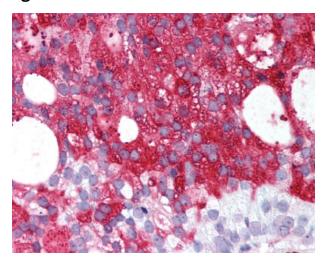

## **Product images:**

Anti-RXFP1/ LGR7 antibody IHC of human Prostate, Carcinoma. Immunohistochemistry of formalin-fixed, paraffin-embedded tissue after heat-induced antigen retrieval.

Anti-RXFP1/ LGR7 antibody IHC of human Breast, Carcinoma. Immunohistochemistry of formalinfixed, paraffin-embedded tissue after heat-induced antigen retrieval.