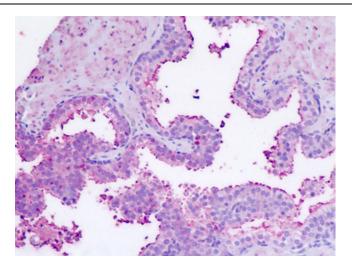

nalysis of the peptide immunogen showed no homology

with other human proteins, except ANGPT2 (47%).

**Protein Families:** Druggable Genome, GPCR, Transmembrane

**Protein Pathways:** Neuroactive ligand-receptor interaction



**OriGene Technologies, Inc.** 9620 Medical Center Drive, Ste 200

CN: techsupport@origene.cn

Rockville, MD 20850, US Phone: +1-888-267-4436 https://www.origene.com techsupport@origene.com EU: info-de@origene.com



## **Product images:**



Anti-RXFP1/ LGR7 antibody IHC of human Prostate, Carcinoma. Immunohistochemistry of formalin-fixed, paraffin-embedded tissue after heat-induced antigen retrieval.



Anti-RXFP1/ LGR7 antibody IHC of human Breast, Carcinoma. Immunohistochemistry of formalinfixed, paraffin-embedded tissue after heat-induced antigen retrieval.





Human Prostate: Formalin-Fixed, Paraffin-Embedded (FFPE)