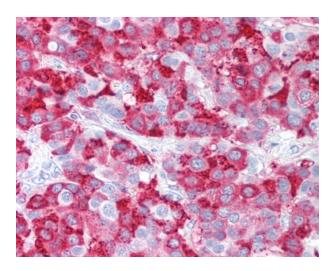

## **Product images:**

Anti-RXFP1/ LGR7 antibody IHC of human Prostate, Carcinoma. Immunohistochemistry of formalin-fixed, paraffin-embedded tissue after heat-induced antigen retrieval.

Anti-RXFP1/ LGR7 antibody IHC of human Breast, Carcinoma. Immunohistochemistry of formalinfixed, paraffin-embedded tissue after heat-induced antigen retrieval.