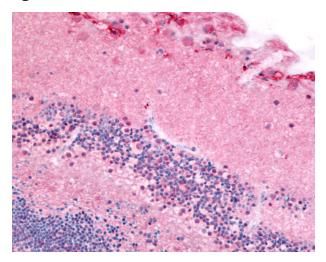

### **Product images:**

Anti-PDE6A / PDE6 Alpha antibody IHC of human eye, retina. Immunohistochemistry of formalinfixed, paraffin-embedded tissue after heatinduced antigen retrieval.

This product is to be used for laboratory only. Not for diagnostic or therapeutic use. ©2023 OriGene Technologies, Inc., 9620 Medical Center Drive, Ste 200, Rockville, MD 20850, US