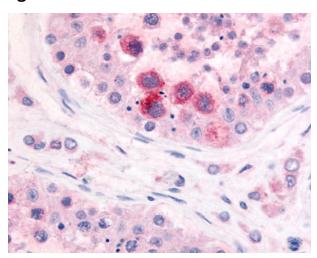

## **Product images:**

Anti-PDE3A antibody IHC of human testis. Immunohistochemistry of formalin-fixed, paraffin-embedded tissue after heat-induced antigen retrieval.