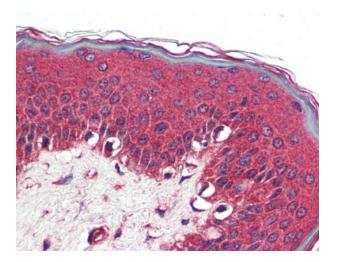

## **Product images:**

Anti-NR1D2 antibody IHC of human skin. Immunohistochemistry of formalin-fixed, paraffin-embedded tissue after heat-induced antigen retrieval.

Anti-NR1D2 antibody IHC of human lung. Immunohistochemistry of formalin-fixed, paraffin-embedded tissue after heat-induced antigen retrieval.