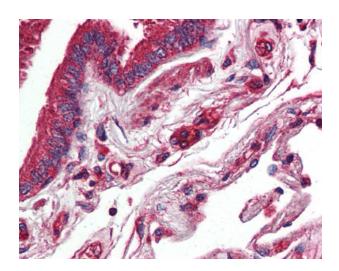

## **Product images:**

Anti-NR1D2 antibody IHC of human skin. Immunohistochemistry of formalin-fixed, paraffin-embedded tissue after heat-induced antigen retrieval.

Anti-NR1D2 antibody IHC of human lung. Immunohistochemistry of formalin-fixed, paraffin-embedded tissue after heat-induced antigen retrieval.