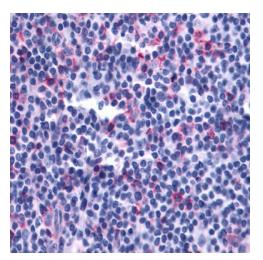

## **Product images:**

Anti-LTB4R2 antibody IHC of human tonsil. Immunohistochemistry of formalin-fixed, paraffin-embedded tissue after heat-induced antigen retrieval.

Anti-LTB4R2 / BLT2 antibody IHC of human Colon, Carcinoma and Leukocytes.
Immunohistochemistry of formalin-fixed, paraffin-embedded tissue after heat-induced antigen retrieval.