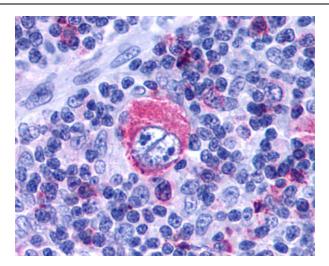

Anti-LTB4R2 / BLT2 antibody IHC of human Lymph Node, Hodgkins Lymphoma. Immunohistochemistry of formalin-fixed, paraffin-embedded tissue after heat-induced antigen retrieval.