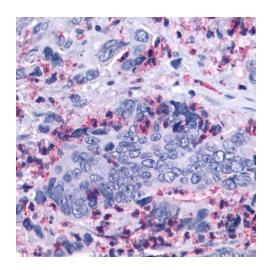

## **Product images:**

Anti-LTB4R2 antibody IHC of human tonsil. Immunohistochemistry of formalin-fixed, paraffin-embedded tissue after heat-induced antigen retrieval.

Anti-LTB4R2 / BLT2 antibody IHC of human Colon, Carcinoma and Leukocytes.
Immunohistochemistry of formalin-fixed, paraffin-embedded tissue after heat-induced antigen retrieval.