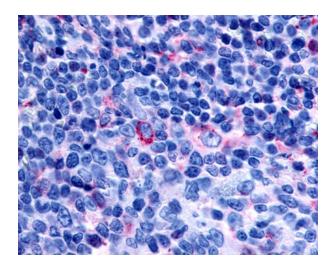

## **Product images:**

Anti-GPR65 / TDAG8 antibody IHC of human tonsil. Immunohistochemistry of formalin-fixed, paraffin-embedded tissue after heat-induced antigen retrieval.

Anti-GPR65 antibody IHC of human tonsil. Immunohistochemistry of formalin-fixed, paraffin-embedded tissue after heat-induced antigen retrieval.