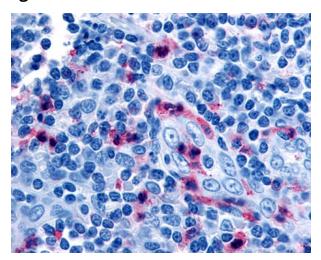

## **Product images:**

Anti-GPR65 / TDAG8 antibody IHC of human tonsil. Immunohistochemistry of formalin-fixed, paraffin-embedded tissue after heat-induced antigen retrieval.

Anti-GPR65 antibody IHC of human tonsil. Immunohistochemistry of formalin-fixed, paraffin-embedded tissue after heat-induced antigen retrieval.