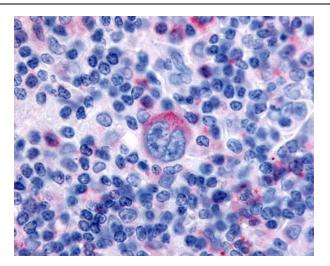

Anti-GPR65 / TDAG8 antibody IHC of human Lymph Node, Hodgkins Lymphoma. Immunohistochemistry of formalin-fixed, paraffin-embedded tissue after heat-induced antigen retrieval.