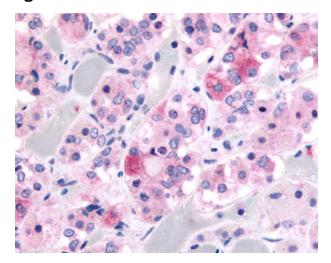

## **Product images:**

Anti-Ghrelin Receptor antibody IHC of human pituitary, anterior. Immunohistochemistry of formalin-fixed, paraffin-embedded tissue after heat-induced antigen retrieval.

Anti-GHSR / Ghrelin Receptor antibody IHC of human Brain, Glioblastoma. Immunohistochemistry of formalin-fixed, paraffin-embedded tissue after heat-induced antigen retrieval.