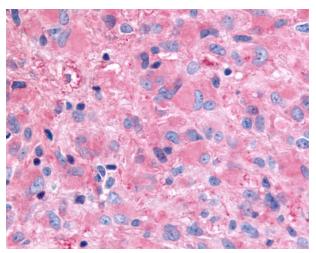

## **Product images:**

Anti-Ghrelin Receptor antibody IHC of human pituitary, anterior. Immunohistochemistry of formalin-fixed, paraffin-embedded tissue after heat-induced antigen retrieval.

Anti-GHSR / Ghrelin Receptor antibody IHC of human Brain, Glioblastoma. Immunohistochemistry of formalin-fixed, paraffin-embedded tissue after heat-induced antigen retrieval.