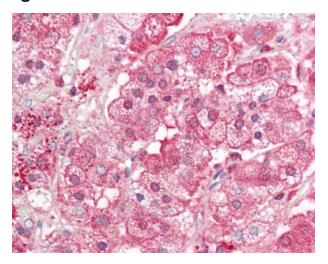

## **Product images:**

Anti-FURIN antibody IHC of human adrenal. Immunohistochemistry of formalin-fixed, paraffin-embedded tissue after heat-induced antigen retrieval. Antibody concentration 5 ug/ml.

Anti-FURIN antibody IHC of human kidney. Immunohistochemistry of formalin-fixed, paraffin-embedded tissue after heat-induced antigen retrieval. Antibody concentration 5 ug/ml.