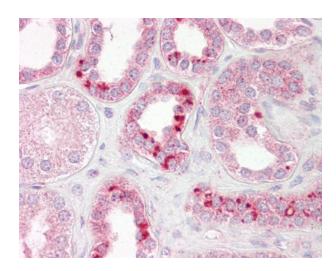

## **Product images:**

Anti-FURIN antibody IHC of human adrenal. Immunohistochemistry of formalin-fixed, paraffin-embedded tissue after heat-induced antigen retrieval. Antibody concentration 5 ug/ml.

Anti-FURIN antibody IHC of human kidney. Immunohistochemistry of formalin-fixed, paraffin-embedded tissue after heat-induced antigen retrieval. Antibody concentration 5 ug/ml.