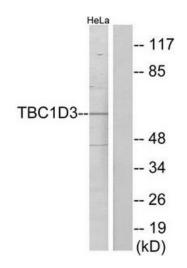

## **Product images:**

Western blot analysis of extracts from HeLa cells, using TBC1D3 antibody. The lane on the right is treated with the synthesized peptide.

This product is to be used for laboratory only. Not for diagnostic or therapeutic use. ©2022 OriGene Technologies, Inc., 9620 Medical Center Drive, Ste 200, Rockville, MD 20850, US