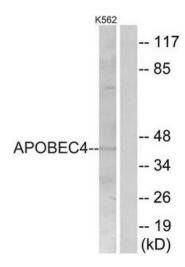

### **Product images:**

Western blot analysis of extracts from K562 cells, using APOBEC4 antibody. The lane on the right is treated with the synthesized peptide.

This product is to be used for laboratory only. Not for diagnostic or therapeutic use. ©2022 OriGene Technologies, Inc., 9620 Medical Center Drive, Ste 200, Rockville, MD 20850, US