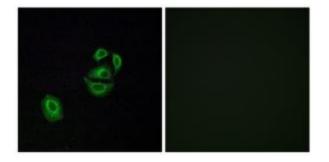

### **Product images:**

Western blot analysis of extracts from HepG2 cells, using OR2T2/2T35 antibody.The lane on the right is treated with the synthesized peptide.

Immunofluorescence analysis of A549 cells, using OR2T2/2T35 antibody.The picture on the right is treated with the synthesized peptide.