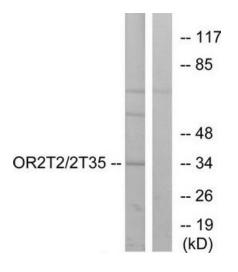

### **Product images:**

Western blot analysis of extracts from HepG2 cells, using OR2T2/2T35 antibody.The lane on the right is treated with the synthesized peptide.

Immunofluorescence analysis of A549 cells, using OR2T2/2T35 antibody.The picture on the right is treated with the synthesized peptide.