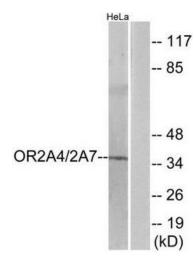

## **Product images:**

Western blot analysis of extracts from HeLa cells, using OR2A4/2A7 antibody. The lane on the right is treated with the synthesized peptide.

Immunofluorescence analysis of HepG2 cells, using OR2A4/2A7 antibody. The picture on the right is treated with the synthesized peptide.