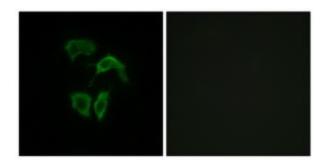

## **Product images:**

Western blot analysis of extracts from HeLa cells, using OR2A4/2A7 antibody. The lane on the right is treated with the synthesized peptide.

Immunofluorescence analysis of HepG2 cells, using OR2A4/2A7 antibody. The picture on the right is treated with the synthesized peptide.