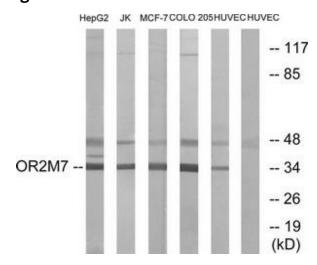

## **Product images:**

Western blot analysis of extracts from HepG2 cells, Jurkat cells, MCF-7 cells, COLO cells and HUVEC cells, using OR2M7 antibody. The lane on the right is treated with the synthesized peptide.