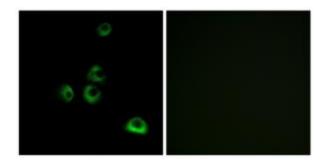

Immunofluorescence analysis of MCF-7 cells, using OR2M7 antibody. The picture on the right is treated with the synthesized peptide.